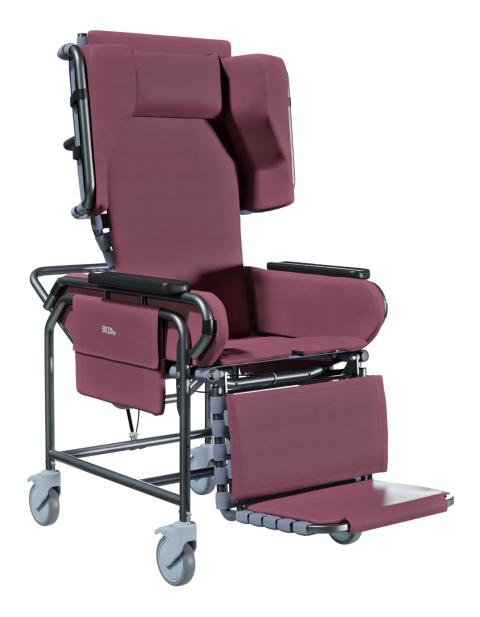

# Positioning Wheelchair

Posterior tilt aids in pressure redistribution

Tilt with semi-recline accommodates hip flexion limitations, allowing patients to be out of bed

Optional contracture sling accommodates various levels of knee contractures

### Patient, Facility, & Caregiver Benefits

- Tilt and recline provides ease of use for frequent repositioning
- Design provides safety and stability helping to reduce risk of injury
- Proper seating alignment decreases postural deviations reducing the use of restraints

Comfort Tension Seating\* improves postural support and sitting tolerance

brodaseating.com | 1-844-552-7632