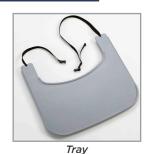

eelchair





Posterior tilt aids in pressure redistribution



Tilt with semi-recline accommodates hip flexion limitations, allowing patients to be out of bed



Optional contracture sling accommodates various levels of knee contractures

### Patient, Facility, & Caregiver Benefits

- Tilt and recline provides ease of use for frequent repositioning
- Design provides safety and stability helping to reduce risk of injury
- Proper seating alignment decreases postural deviations reducing the use of restraints



Comfort Tension Seating\* improves postural support and sitting tolerance

brodaseating.com | 1-844-552-7632



# Centric

### Positioning Wheelchair

#### ESSENTIAL POSITIONING & PEACE OF MIND

#### **UPHOLSTERY OPTIONS**







#### **FRAME OPTIONS**



#### OPTIONAL ACCESSORIES





Padded Thigh Belt



O<sup>2</sup> Holder

#### **SPECIFICATIONS**

| Degrees of Tilt                      | Up to 25°                                                                                                                                                           |
|--------------------------------------|---------------------------------------------------------------------------------------------------------------------------------------------------------------------|
| Degrees of Recline                   | Up to 45°                                                                                                                                                           |
| Weight Capacity                      | 250 lbs.<br>(114 kg)