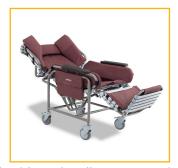

# Positioning Wheelchair

Posterior tilt aids in pressure redistribution

Tilt with semi-recline accommodates hip flexion limitations, allowing patients to be out of bed

Optional contracture sling accommodates various levels of knee contractures

### Patient, Facility, & Caregiver Benefits

- Tilt and recline provides ease of use for frequent repositioning
- Design provides safety and stability helping to reduce risk of injury
- Proper seating alignment decreases postural deviations reducing the use of restraints