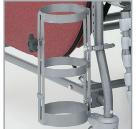

or tilt aids in pressure redistribution



Tilt with semi-recline accommodates hip flexion limitations, allowing patients to be out of bed



Optional contracture sling accommodates various levels of knee contractures

### Patient, Facility, & Caregiver Benefits

- Tilt and recline provides ease of use for frequent repositioning
- Design provides safety and stability helping to reduce risk of injury
- Proper seating alignment decreases postural deviations reducing the use of restraints



Comfort Tension Seating\* improves postural support and sitting tolerance

brodaseating.com | 1-844-552-7632



# Centric

### Positioning Wheelchair

#### ESSENTIAL POSITIONING & PEACE OF MIND

#### **UPHOLSTERY OPTIONS**







#### **FRAME OPTIONS**



#### OPTIONAL ACCESSORIES





Padded Thigh Belt



O<sup>2</sup> Holder

#### **SPECIFICATIONS**

| Degrees of Tilt                      | Up to 25°                                                                                                                                                           |
|--------------------------------------|---------------------------------------------------------------------------------------------------------------------------------------------------------------------|
| Degrees of Recline                   | Up to 45°                                                                                                                                                           |
| Weight Capacity                      | 250 lbs.<br>(114 kg)