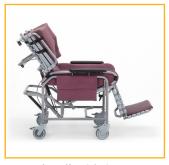

# Positioning Wheelchair

Posterior tilt aids in pressure redistribution

Tilt with semi-recline accommodates hip flexion limitations, allowing patients to be out of bed

Optional contracture sling accommodates various levels of knee contractures

### Patient, Facility, & Caregiver Benefits

- Tilt and recline provides ease of use for frequent repositioning
- Design provides safety and stability helping to reduce risk of injury
- Proper seating alignment decreases postural deviations reducing the use of restraints