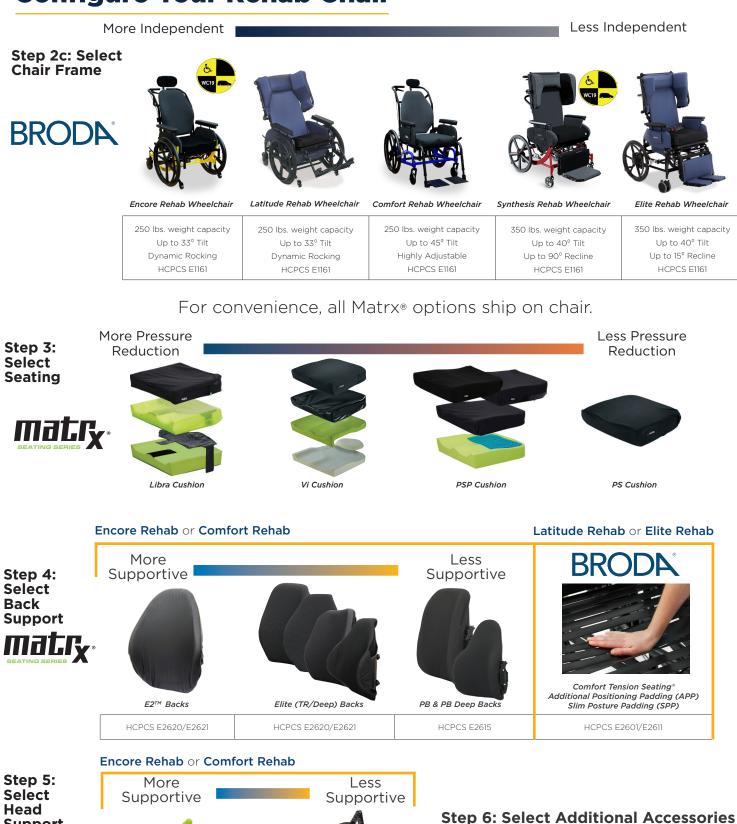

## **Configure Your Rehab Chair**

Call us for more options! 1-844-552-7632

Loxx head support HCPCS E0955/E1028

Support

Elan head support

HCPCS E0955/E0128

HCPCS codes supplied are for reference only and do not ensure coverage or payment. The HCPCS provided are based on our interpretation of the code definitions. HCPCS codes are not intended to be, nor should be considered billing or legal advise. Providers are responsible for determining the appropriate billing codes when submitting claims to the Medicare Program and should consult an attorney or other advisor to discuss specific situations in further detail