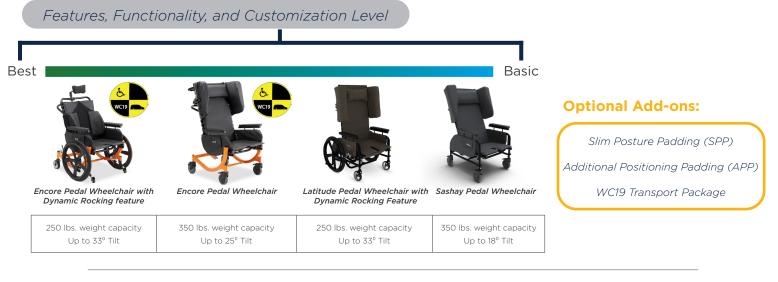

## Step 2b: Select a Pedal Wheelchair - Self-Propelled (Hand or Foot)

## Step 3: Select Accessories, Colors, & Customizations

Call us for ordering options. 1-844-552-7632