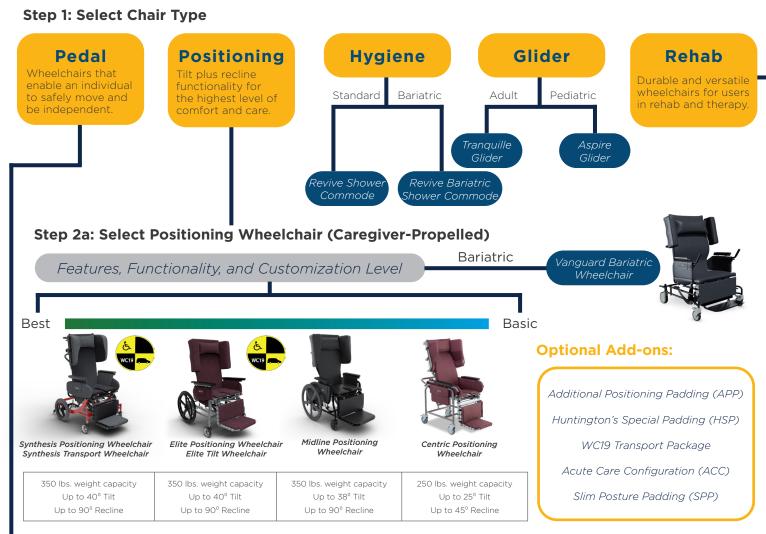

## **Configure Your Wheelchair**



## Step 2b: Select a Pedal Wheelchair - Self-Propelled (Hand or Foot)



## Step 3: Select Accessories, Colors, & Customizations





Call us for ordering options. 1-844-552-7632

## **Configure Your Rehab Chair**



Call us for more options! 1-844-552-7632

Loxx head support HCPCS E0955/E1028

Support

Elan head support

HCPCS E0955/E0128

HCPCS codes supplied are for reference only and do not ensure coverage or payment. The HCPCS provided are based on our interpretation of the code definitions. HCPCS codes are not intended to be, nor should be considered billing or legal advise. Providers are responsible for determining the appropriate billing codes when submitting claims to the Medicare Program and should consult an attorney or other advisor to discuss specific situations in further d