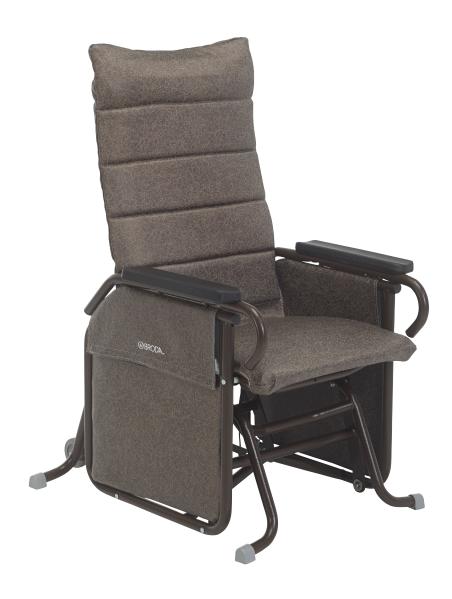

# Tranquille

SENIOR LIVING

BRODA

Glider

Gentle gliding motion

Stimulates active patients and reduces the need to wander

**Auto-locking feature** increases safety and prevents falls

### Patient, Facility, & Caregiver Benefits

- Provides necessary stimulation for memory care patients
- Increases resident safety and contentment
- Promotes proper spinal posture and pelvic positioning

Comfort Tension Seating\* increases support and sitting tolerance