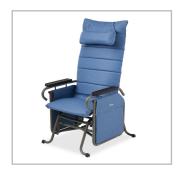

# Tranquille

SENIOR LIVING

BRODA

Glider





Gentle gliding motion



Stimulates active patients and reduces the need to wander



**Auto-locking feature** increases safety and prevents falls

### Patient, Facility, & Caregiver Benefits

- Provides necessary stimulation for memory care patients
- Increases resident safety and contentment
- Promotes proper spinal posture and pelvic positioning



Comfort Tension Seating\* increases support and sitting tolerance



## Tranquille

Glider

#### **UPHOLSTERY OPTIONS**









ACID





**SILVERTEX** 

мосна

BEELINE

**GEYSER** 





#### **SPECIFICATIONS**

| Weight Capacity         | 250 lbs.*<br>(114 kg)                                                          |  |  |
|-------------------------|--------------------------------------------------------------------------------|--|--|
| Wheels