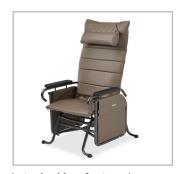

# Tranquille

SENIOR LIVING

BRODA

Glider





Gentle gliding motion



Stimulates active patients and reduces the need to wander



**Auto-locking feature** increases safety and prevents falls

### Patient, Facility, & Caregiver Benefits

- Provides necessary stimulation for memory care patients
- Increases resident safety and contentment
- Promotes proper spinal posture and pelvic positioning



Comfort Tension Seating\* increases support and sitting tolerance



## Tranquille

Glider

#### **UPHOLSTERY OPTIONS**









ACID





**SILVERTEX** 

мосна

BEELINE

**GEYSER** 





#### **SPECIFICATIONS**

| Weight Capacity         | 250 lbs.*<br>(114 kg)                                                          |  |  |
|-------------------------|--------------------------------------------------------------------------------|--|--|
| Wheels                  | Rear transport wheel, wheels<br>for non-patient transport**