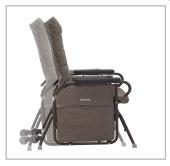

# Tranquille

SENIOR LIVING

BRODA

Glider

Gentle gliding motion

Stimulates active patients and reduces the need to wander

**Auto-locking feature** increases safety and prevents falls