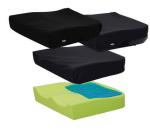

#### Libra Cushion

Foam - HR (high resilient) molded foam made with UltraFresh antimicrobial for odor protection. Contoured pelvic well, waterfall front edge.

### Vi Cushion

**Ischial insert** - Supersoft viscoelastic foam insert for envelopment and protection of bony prominences.

#### **PSP Cushion**

Polymer Insert - Molded-in polymer gel provides extra skin protection and shear reduction