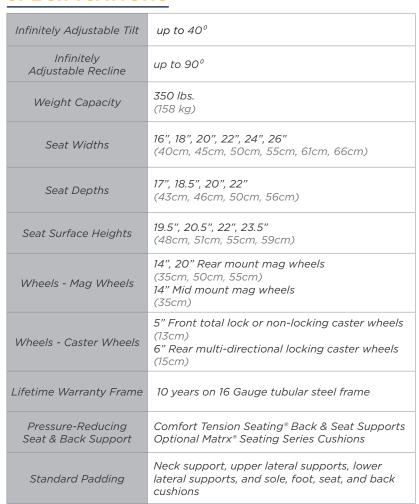

Rehab Wheelchair





- Increases quality of life and engagement with surroundings
- Promotes safe patient handling with enhanced positioning
- Proper seating alignment reduces patient fatigue and discomfort



**Tilt functionality** provides additional pressure offloading



**Front pivot seat tilt** maintains a forward line of sight, enhancing engagement.



Adjustable upper lateral supports fit a variety of users



**Solid seat pan** provides support for a variety of cushions



# **Synthesis**

Rehab Wheelchair



# The Synthesis of Comfort, Functionality, and Style.



#### Libra Cushion

Foam - HR (high resilient) molded foam made with UltraFresh antimicrobial for odor protection. Contoured pelvic well, waterfall front edge.

## SPECIFICATIONS



### Vi Cushion



**Ischial insert** - Supersoft viscoelastic foam insert for envelopment and protection of bony prominences.

#### **PSP Cushion**



Polymer Insert - Molded-in polymer gel provides extra skin protection and shear reduction

#### FRAME OPTIONS



OCEAN **BLUE** 







Additional accessories available: foot supports, specialty padding packages, trays, and positioning straps