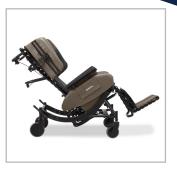

**Tilt functionality** provides additional pressure offloading

**Front pivot seat tilt** maintains a forward line of sight, enhancing engagement.

Adjustable upper lateral supports fit a variety of users