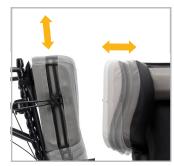

**Tilt functionality** provides additional pressure offloading

**Front pivot seat tilt** maintains a forward line of sight, enhancing engagement.

Adjustable upper lateral supports fit a variety of users