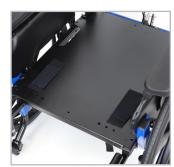

Rehab Wheelchair





- Increases quality of life and engagement with surroundings
- Promotes safe patient handling with enhanced positioning
- Proper seating alignment reduces patient fatigue and discomfort



**Tilt functionality** provides additional pressure offloading



**Front pivot seat tilt** maintains a forward line of sight, enhancing engagement.



Adjustable upper lateral supports fit a variety of users



**Solid seat pan** provides support for a variety of cushions



# **Synthesis**

Rehab Wheelchair



# The Synthesis of Comfort, Functionality, and Style.



#### Libra Cushion

Foam - HR (high resilient) molded foam made with UltraFresh antimicrobial for odor protection. Contoured pelvic well, waterfall front edge.

## SPECIFICATIONS



### Vi Cushion



**Ischial insert** - Supersoft viscoelastic foam insert for envelopment and protection of bony prominences.

#### **PSP Cushion**



Polymer Insert - Molded-in polymer gel provides extra skin protection and shear reduction

#### FRAME OPTIONS



OCEAN **BLUE** 







Additional accessories available: foot supports, specialty padding packages, trays, and positioning straps