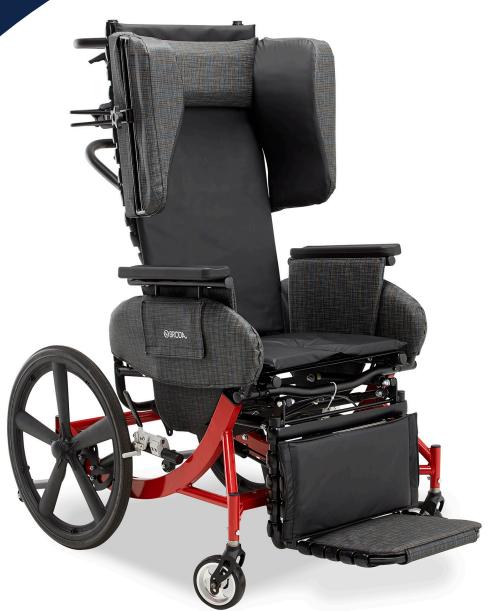

Rehab Wheelchair

- Increases quality of life and engagement with surroundings
- Promotes safe patient handling with enhanced positioning
- Proper seating alignment reduces patient fatigue and discomfort

**Tilt functionality** provides additional pressure offloading

**Front pivot seat tilt** maintains a forward line of sight, enhancing engagement.

Adjustable upper lateral supports fit a variety of users

**Solid seat pan** provides support for a variety of cushions