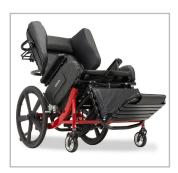

**Tilt functionality** provides additional pressure offloading

**Front pivot seat tilt** maintains a forward line of sight, enhancing engagement.

Adjustable upper lateral supports fit a variety of users