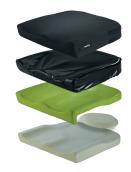

#### Libra Cushion

Foam - HR (high resilient) molded foam made with UltraFresh antimicrobial for odor protection. Contoured pelvic well, waterfall front edge.

### Vi Cushion

**Ischial insert** - Supersoft viscoelastic foam insert for envelopment and protection of bony prominences.

#### **PSP Cushion**

Polymer Insert - Molded-in polymer gel provides extra skin protection and shear reduction