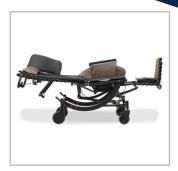

POSITIONING BRODA

Positioning Wheelchair

**Tilt-in-space** functionality provides additional pressure offloading

**Front pivot seat tilt** maintains a forward line of sight, enhancing engagement.

Adjustable upper lateral supports fit a variety of users

### **SPECIFICATIONS**

| Tilt - Infinitely Adjustable         | up to 40°                                                                      |
|--------------------------------------|--------------------------------------------------------------------------------|
| Recline - Infinitely<br>Adjustable   | up to 90°                                                                      |
| Weight Capacity                      | 350 lbs.<br>(158 kg)                                                           |
| Seat Widths                          | 16", 18", 20", 22", 24", 26"<br>(40cm, 45cm, 50cm, 55cm, 61cm, 66cm)           |
| Seat Depths                          | 17", 18.5", 20", 22"<br>(43cm, 46cm, 50cm, 56cm)                               |
| Floor-to-Seat<br>Heights             | 19", 20.5", 22", 23.5"<br>(48cm, 51cm, 55cm, 59cm)                             |
| Wheels                               | 14", 20" Rear Mount Mag<br>(35cm, 50cm,55cm)<br>14" Mid Mount Mag<br>(35cm)    |
| Lifetime Warranty Frame              | 10 years on 16 Gauge tubular steel frame                                       |
| Pressure-Reducing<br>Seat & Backrest | Integrated with Comfort Tension Seating®                                       |
| Standard Padding                     | Neckrest, upper laterals, side pads, sole<br>and calf pads, seat and back pads |