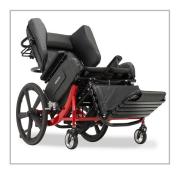

POSITIONING BRODA

Positioning Wheelchair

**Tilt-in-space** functionality provides additional pressure offloading

**Front pivot seat tilt** maintains a forward line of sight, enhancing engagement.

Adjustable upper lateral supports fit a variety of users

### **SPECIFICATIONS**

| Tilt - Infinitely Adjustable         | up to 40°                                                                      |
|--------------------------------------|--------------------------------------------------------------------------------|
| Recline - Infinitely<br>Adjustable   | up to 90°                                                                      |
| Weight Capacity                      | 350 lbs.<br>(158 kg)                                                           |
| Seat Widths                          | 16", 18", 20", 22", 24", 26"<br>(40cm, 45cm, 50cm, 55cm, 61cm, 66cm)           |
| Seat Depths                          | 17", 18.5", 20", 22"<br>(43cm, 46cm, 50cm, 56cm)                               |
| Floor-to-Seat<br>Heights             | 19", 20.5", 22", 23.5"<br>(48cm, 51cm, 55cm, 59cm)                             |
| Wheels                               | 14", 20" Rear Mount Mag<br>(35cm, 50cm,55cm)<br>14" Mid Mount Mag<br>(35cm)    |
| Lifetime Warranty Frame              | 10 years on 16 Gauge tubular steel frame                                       |
| Pressure-Reducing<br>Seat & Backrest | Integrated with Comfort Tension Seating®                                       |
| Standard Padding                     | Neckrest, upper laterals, side pads, sole<br>and calf pads, seat and back pads |