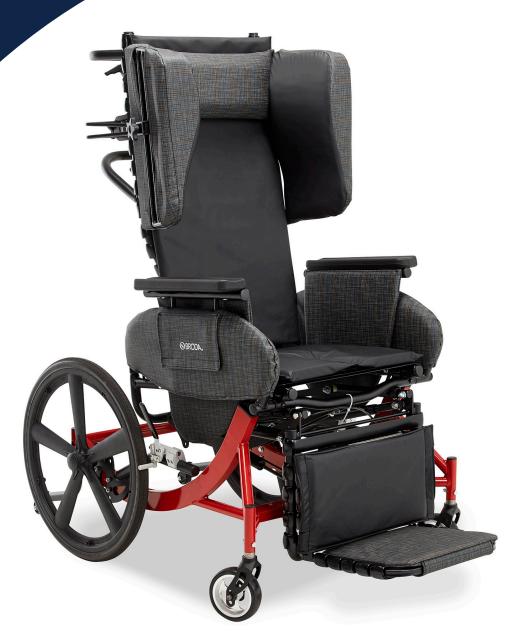

POSITIONING BRODA

Positioning Wheelchair

**Tilt-in-space** functionality provides additional pressure offloading

**Front pivot seat tilt** maintains a forward line of sight, enhancing engagement.

Adjustable upper lateral supports fit a variety of users

# **Synthesis**

Positioning Wheelchair

The Synthesis of Comfort, Functionality, and Style.