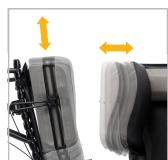

POSITIONING BRODA

Positioning Wheelchair

**Tilt-in-space** functionality provides additional pressure offloading

**Front pivot seat tilt** maintains a forward line of sight, enhancing engagement.

Adjustable upper lateral supports fit a variety of users