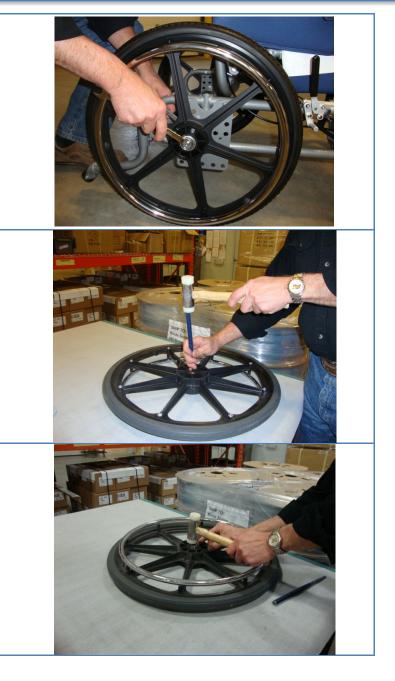

| Parts              | Bearing – Mag Wheel Specific |
|--------------------|------------------------------|
| Required:          |                              |
| Tools Used:        |                              |
| 5/8" Combination   |                              |
| Wrench             |                              |
| Flat Edged Screw [ | Driver                       |
| Rubber Mallet      |                              |

| Step | Execution                                                                                                                                                                                              | Figures                                                                                                                                                                                                |
|------|--------------------------------------------------------------------------------------------------------------------------------------------------------------------------------------------------------|--------------------------------------------------------------------------------------------------------------------------------------------------------------------------------------------------------|
| 1    | Refer to the Bearing List Matrix<br>if required to determine the<br>correct bearings required for<br>replacement. These<br>instructions apply to all sizes of<br>mag wheels; 14", 20", 22" and<br>24". | BRODE SEATING   Instruction: BRODA Bearing List   Approval: P. McTaggart   Mervision No:: 0   Revision Date: 23-Mar-11   Writen By: B Bradhaecker                                                      |
|      |                                                                                                                                                                                                        | Product Code: GENBEARING1/2                                                                                                                                                                            |
|      |                                                                                                                                                                                                        | Used on: 20" Mag, *22" Mag, *24" Mag<br>Dates: February 23, 2003 - June 30, 2009<br>Item # 430143002<br>Product Code: SKYMAGBER07/16"                                                                  |
|      |                                                                                                                                                                                                        | ITM 5/8" Bore                                                                                                                                                                                          |
|      |                                                                                                                                                                                                        | Used On: 20° Mag, 22° Mag<br>Date:: June 24, 2010<br>Item Number: 430134303<br>Product Code: ITMERAINIG<br>Skyway 5/4° Bore                                                                            |
|      |                                                                                                                                                                                                        | Used on:     20' Mag. 22' Mag. 24' Mag       Date:     July 1, 200 - June 29, 2000 - June 29, 2000       Item #:     430143001 (for use with sleeve #200709109)       Product Code:     SKYMAGBER05/8" |
| 2    | Remove the hubcap from the<br>wheel, by turning the hubcap<br>counter clockwise until it is<br>completely removed from the<br>mag wheel.                                                               |                                                                                                                                                                                                        |

## **BRODA**

- Using a 5/8" combination wrench, loosen hex screw on the outside of the mag wheel and locknut on the inside of the mag wheel, to completely remove the axle bolt and sleeve from the wheel and the mag wheel from the chair. (Note: Remove both mag wheels if a bearing replacement is required on both mag wheels)
- Lay the wheel on a flat surface. Take a flat edged screw driver and place over top of the bearing and tap it out with a hammer. Turn mag wheel over and repeat on other side to remove second bearing. Repeat on second mag wheel, if required.
- 5 Take the new bearings and tap them into place on both sides with a rubber mallet or soft hammer.

6 Re-Install wheel and hubcap the same way you removed them.

For more information, please contact Broda Customer Care at 1-800-668-0637