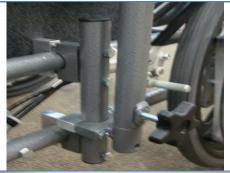

Parts Required: IV Mount Adapter

IV Pole & Holder

Tools Used: 7/16" Wrench

| Step | Execution                                                                                                                                                                                                                                                                                                    | Figures   |
|------|--------------------------------------------------------------------------------------------------------------------------------------------------------------------------------------------------------------------------------------------------------------------------------------------------------------|-----------|
| 1    | Thread bolts through the IV Pole Adaptor and the 02 Holder Block Clamps (powder coated clamps) as depicted.                                                                                                                                                                                                  | Tigures 1 |
| 2    | Place the IV Pole Adaptor on the side of the elite base, in front of the mag wheels. The Clamps should fit against the upper & Lower crossbars. Assemble the 1" Aluminum block clamp to the opposite side of the crossbars & thread the bolts from the IV Pole Adaptor through. Tighten with a 7/16" wrench. |           |
| 3    | Insert the two 1/4"-20 x 1-3/4" long hex cap screws, through the pass holes located on the mounting bracket.                                                                                                                                                                                                 |           |
| 4    | Assemble the mounting bracket to the IV Pole Adaptor. Place the 1" Aluminum Block Clamp on the opposite side of the adaptor & Thread the hex cap screws through. Tighten with a 7/16" Wrench.                                                                                                                |           |

## O2/IV-MOUNT-ELV2/V3 Adapter

5 Slide the IV Pole Holder, over the Mounting Bracket. Secure using the hand wheel.

At the top, swaged end, of the IV Pole Holder, insert the IV Pole. Insert the 5/16"- $18 \times 3/8$ " long set screw into one of the weld nuts, at the top of the IV Pole holder. Insert a 5/16"-18 Hand Wheel in the Adjacent Weld Nut.