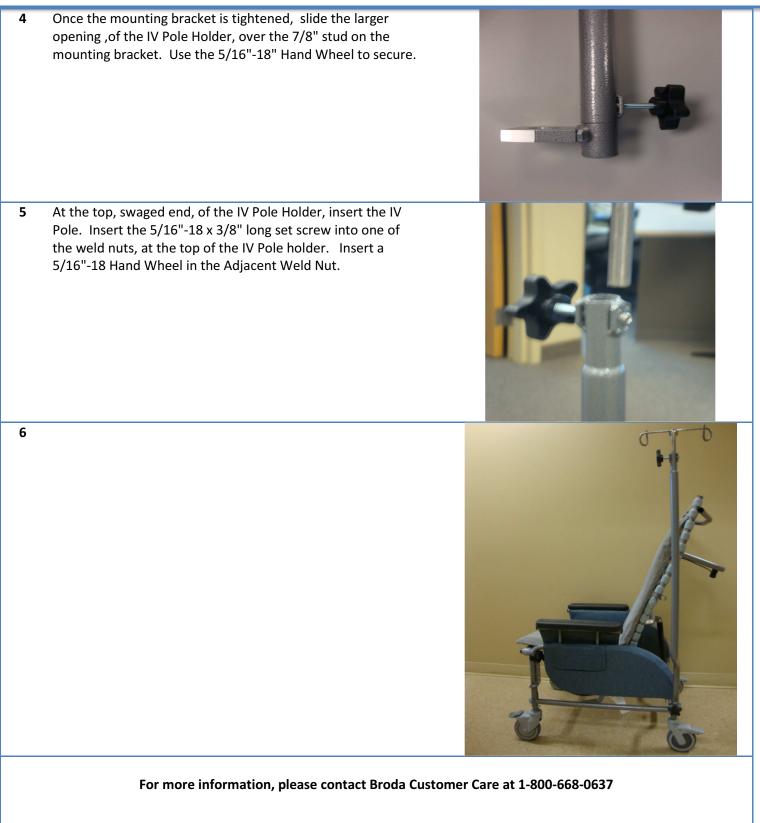

Parts Required: IV Pole & Holder

Tools Used: 7/16" Wrench

| Step | Execution                                                                                                                                                                                                                                                            | Figures |
|------|----------------------------------------------------------------------------------------------------------------------------------------------------------------------------------------------------------------------------------------------------------------------|---------|
| 1    | Insert the two 1/4"-20 x 1-3/4" long hex cap screws, through the pass holes located on the mounting bracket.                                                                                                                                                         |         |
| 2    | Place mounting bracket on one of the rear caster posts, just<br>above the welded cross bars. Place the clamp on the<br>oppoite side of the caster post & thread the hex cap screws,<br>installed in the step one, through the clamp. Use 7/16"<br>wrench to tighten. |         |
| 3    | Step 2 continued                                                                                                                                                                                                                                                     |         |