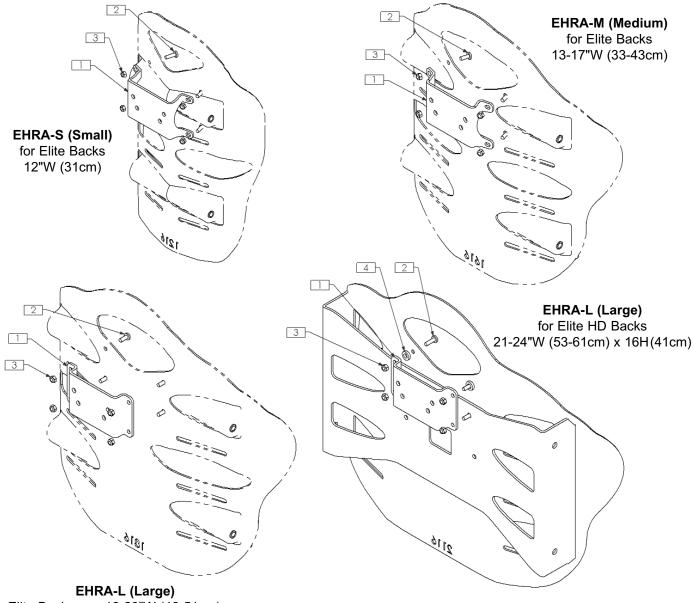

## Matrx Elite Headrest Adapter (EHRA) Plate Installation

**important!** There are 3 uniquely designed Elite Headrest Adapter Plates available. The appropriate adapter plate is determined by the size of the Elite back (refer to 1.0 Installation Overview below).

## 1.0 Installation Overview

| ELITE BACK SIZE                | PLATE SIZE | ITEM No. 1 | ITEM No. 2               | ITEM No. 3        | ITEM No. 4            |
|--------------------------------|------------|------------|--------------------------|-------------------|-----------------------|
| 12"W (31cm)                    | EHRA-S     | TRX3995    | M5x16mm Truss Screw (x4) | M5 Nyloc Nut (x4) | n/a                   |
| 13-17"W (33-43cm)              | EHRA-M     | TRX3938    | M5x12mm Truss Screw (x4) | M5 Nyloc Nut (x4) | n/a                   |
| 18-20"W (46-51cm)              | EHRA-L     | TRX3939    | M5x12mm Truss Screw (x4) | M5 Nyloc Nut (x4) | n/a                   |
| 21-24"W (53-61cm) x20"H (51cm) |            |            |                          |                   |                       |
| 21-24"W (53-61cm) x16H (41cm)  | EHRA-L     | TRX3939    | M5x16mm Truss Screw (x4) | M5 Nyloc Nut (x4) | 3mm Nylon Spacer (x2) |

for Elite Backs: 18-20"W (46-51cm)

for Elite HD Backs: 21-24"W (53-61cm) x 20H (51cm)