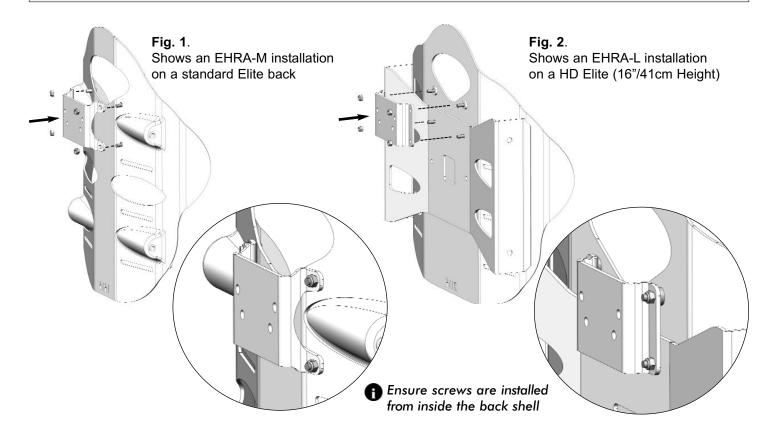

## 2.0 Installation Instructions:

**MPORTANT!** Refer to section **1.0 Installation Overview** to determine the applicable mounting hardware.

- 1. Remove outer back cover (via hook and loop fasteners).
- 2. Determine the applicable mounting hardware and install the truss screws from the *inside* of the back shell so that they protrude out the rear of the back shell.
- 3. Align and install the applicable EHRA plate over the screws and secure the plate in place.
- 4. Verify that all required mounting hardware is installed and fully secured.
- 5. Re-install the outer cover on the back shell
- 6. Install the headrest clamp assembly\* (not shown) onto the EHRA plate.

\*Note: All EHRA plates offer two standard mounting hole patterns that will accommodate most headrests clamp assemblies available in the marketplace. Determine the appropriate set of mounting holes and install the headrest clamp per the manufacturer's instructions.