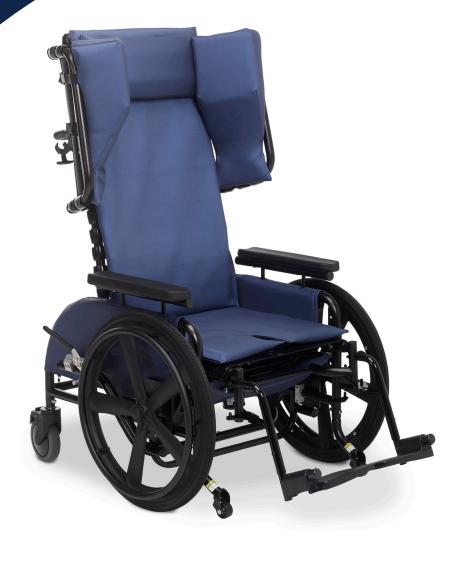

# Latitude

Rehab Wheelchair

**Dynamic Rocking** feature helps calm agitation and absorb rigid movements

**Posterior tilt** improves posture, redistributes pressure and aids in fall prevention

Front pivot seat tilt enhances visual orientation, and encourages self-mobility with proper foot on floor positioning

### Patient, Facility, & Caregiver Benefits

- Tilt enables ease of use for frequent repositioning
- Designed for safety and stability helping to reduce risk of injury
- Provides stimulation and contentment excellent for memory care

Comfort Tension Seating\*
improves postural support and
sitting tolerance