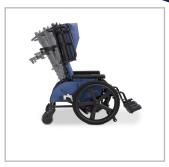

# Latitude

Rehab Wheelchair

**Dynamic Rocking** feature helps calm agitation and absorb rigid movements

**Posterior tilt** improves posture, redistributes pressure and aids in fall prevention

Front pivot seat tilt enhances visual orientation, and encourages self-mobility with proper foot on floor positioning

### Patient, Facility, & Caregiver Benefits

- Tilt enables ease of use for frequent repositioning
- Designed for safety and stability helping to reduce risk of injury
- Provides stimulation and contentment excellent for memory care