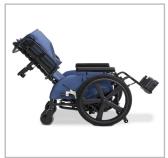

# Latitude

Rehab Wheelchair

**Dynamic Rocking** feature helps calm agitation and absorb rigid movements

**Posterior tilt** improves posture, redistributes pressure and aids in fall prevention

Front pivot seat tilt enhances visual orientation, and encourages self-mobility with proper foot on floor positioning

### Patient, Facility, & Caregiver Benefits

- Tilt enables ease of use for frequent repositioning
- Designed for safety and stability helping to reduce risk of injury
- Provides stimulation and contentment excellent for memory care