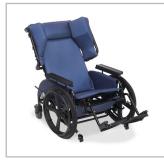

# Latitude

Rehab Wheelchair

**Dynamic Rocking** feature helps calm agitation and absorb rigid movements

**Posterior tilt** improves posture, redistributes pressure and aids in fall prevention

Front pivot seat tilt enhances visual orientation, and encourages self-mobility with proper foot on floor positioning

### Patient, Facility, & Caregiver Benefits

- Tilt enables ease of use for frequent repositioning
- Designed for safety and stability helping to reduce risk of injury
- Provides stimulation and contentment excellent for memory care