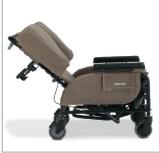

## Patient, Facility, & Caregiver Benefits

- Caregiver activated tilt allows for easy frequent repositioning
- Design provides safety and stability helping to reduce risk of injury
- Rocking provides stimulation; excellent for memory care

PEDAL

BROF

**Rocking motion** helps calm agitation, creating a soothing effect

**Posterior tilt** aids in pressure redistribution

Front pivot seat tilt enhances visual orientation and encourages self-mobility with proper foot-on-floor positioning