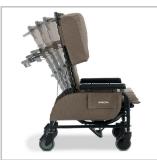

PEDAL

BROF

**Rocking motion** helps calm agitation, creating a soothing effect

**Posterior tilt** aids in pressure redistribution

Front pivot seat tilt enhances visual orientation and encourages self-mobility with proper foot-on-floor positioning