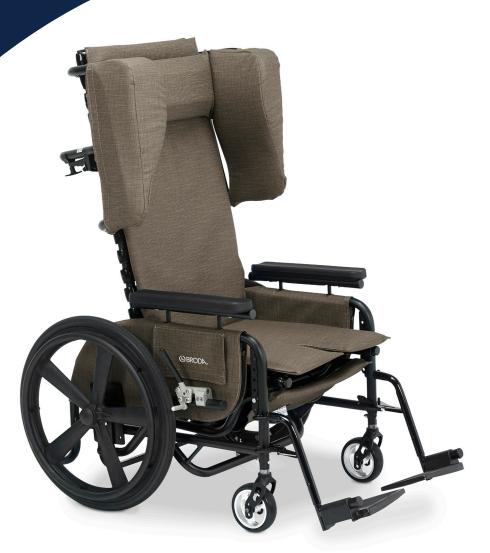

## Latitude

Pedal Wheelchair

Shown with optional rear mag wheels and swing-away lower leg supports

# Latitude

Pedal Wheelchair