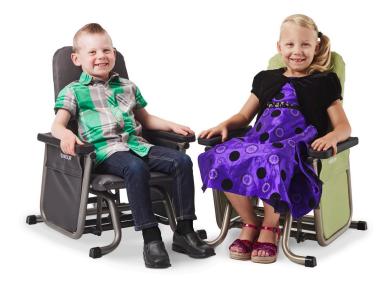

Shown with optional chest harness and pelvic positioning strap

# Durable frame & caregiver lock increases user stability and safety

anxiety and improve contentment

## User, Facility, & Caregiver Benefits

- Sensory input for for learning focus, and behavioral issues
- Contours to the body for a comfortable cradling effect
- Perfect for classrooms, multi-sensory or therapy rooms

Gentle gliding motion calms and soothes agitation

Stimulates active users to reduce

Comfort Tension Seating® increases support and sitting tolerance

## Aspire

Glider

## Contentment & Independence