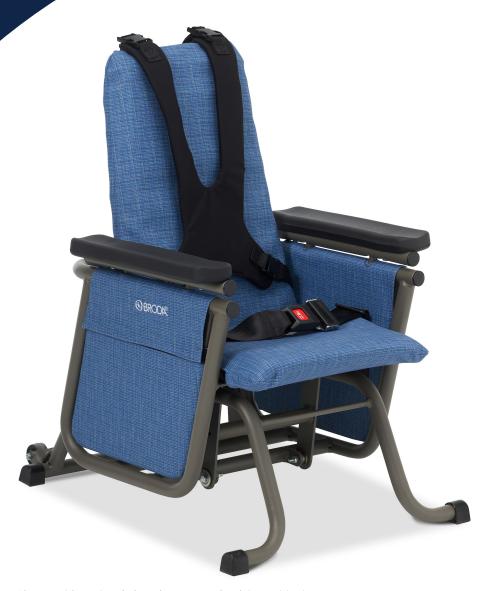

Shown with optional chest harness and pelvic positioning strap

# Durable frame & caregiver lock increases user stability and safety

anxiety and improve contentment

Gentle gliding motion calms and soothes agitation

Stimulates active users to reduce

Comfort Tension Seating® increases support and sitting tolerance