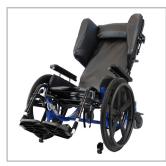

# **Encore**

TRANSPORT BRODE

Pedal Wheelchair WC-19 Transport Option

Crash-tested and WC-19 compliant for vehicle transport

Front pivot seat tilt keeps users engaged with surroundings

**Brackets** enable safe patient transport between locations

## Patient, Facility, & Caregiver Benefits

- Increases quality of life and engagement with surroundings
- Allows for easy self-mobility and safer patient maneuverability
- Reduces risk of injury and falls with supportive stable positioning

Tilts for in-transit contentment and safety

### Comfort & Safety on the Go