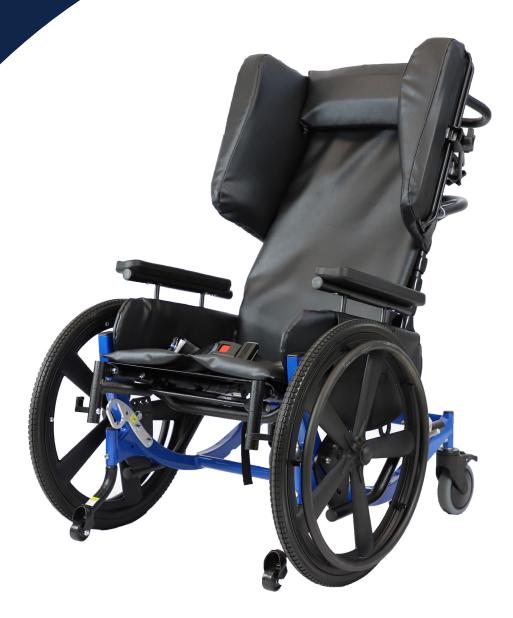

# **Encore**

TRANSPORT BRODE

Pedal Wheelchair WC-19 Transport Option

Crash-tested and WC-19 compliant for vehicle transport

Front pivot seat tilt keeps users engaged with surroundings

**Brackets** enable safe patient transport between locations

Tilts for in-transit contentment and safety

### Comfort & Safety on the Go