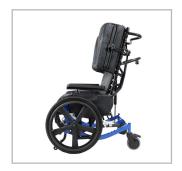

# **Encore**

TRANSPORT BRODE

Pedal Wheelchair WC-19 Transport Option

Crash-tested and WC-19 compliant for vehicle transport

Front pivot seat tilt keeps users engaged with surroundings

**Brackets** enable safe patient transport between locations

Tilts for in-transit contentment and safety

### Comfort & Safety on the Go