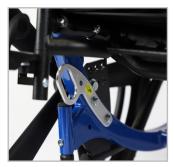

# **Encore**

TRANSPORT BRODE

Pedal Wheelchair WC-19 Transport Option

Crash-tested and WC-19 compliant for vehicle transport

Front pivot seat tilt keeps users engaged with surroundings

**Brackets** enable safe patient transport between locations