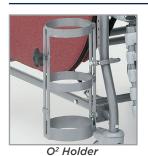

#### OPTIONAL ACCESSORIES

Clear Tray

Padded Thigh Strap

Additional accessories available: foot supports, trays, and positioning straps