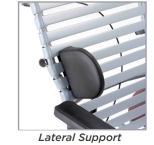

#### OPTIONAL ACCESSORIES

Clear Tray

Padded Thigh Strap

Additional accessories available: foot supports, trays, and positioning straps