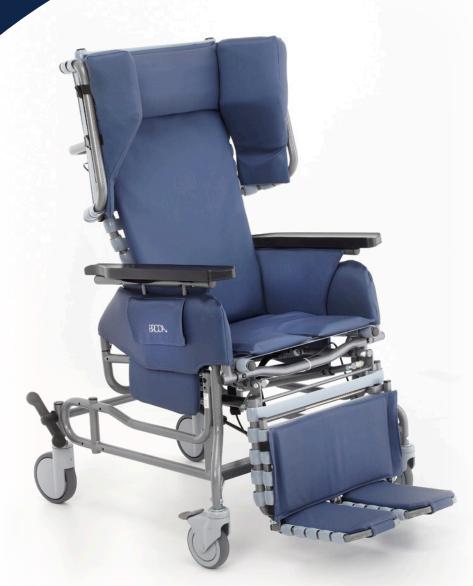

## Tilt & Positioning Wheelchairs

Shown with 6" Multi-Directional Locking Rear Casters, and long armrests options

## Patient, Facility, & Caregiver Benefits

- Facilitates positioning for comfort and respiratory function
- Tilt and recline provides ease of use for frequent re-positioning
- Proper seating alignment decreases postural deviations

**Tilt-in-Space** functionality allows easy repositioning of users

Removable armrests make transfers safer for caregivers and patients

Posterior Tilt effectively opens the diaphragm improving digestion, oxygenation, and organ function

**Comfort Tension Seating® increases** support and sitting tolerance