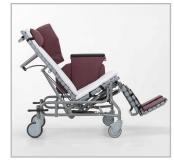

**Tilt-in-Space** functionality allows easy repositioning of users

Removable armrests make transfers safer for caregivers and patients

Posterior Tilt effectively opens the diaphragm improving digestion, oxygenation, and organ function