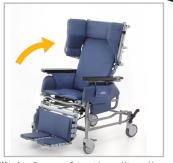

**Tilt-in-Space** functionality allows easy repositioning of users

Removable armrests make transfers safer for caregivers and patients

Posterior Tilt effectively opens the diaphragm improving digestion, oxygenation, and organ function